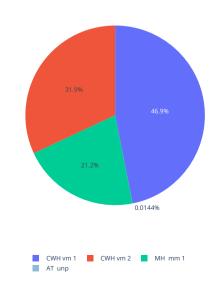

### **Tantalis**

| pa_name  | beclabel | area            |
|----------|----------|-----------------|
| Tantalis | AT unp   | 4391246.9508595 |
| Tantalis | CWH dm   | 25778.021360308 |
| Tantalis | CWH vm 1 | 397909.3719008  |
| Tantalis | CWH vm 2 | 19531464.67604  |
| Tantalis | MH mm 1  | 7322.459660776  |
| Tantalis | MH mm 1  | 1239251.7887296 |
| Tantalis | CWH vm 2 | 1042054.8317764 |
| Tantalis | MH mm 1  | 30915618.87207  |
| Tantalis | MH mm 1  | 45.096779360436 |
| Tantalis | AT unp   | 35543568.822778 |
| Tantalis | CWH vm 1 | 236013.98449731 |
| Tantalis | CWH dm   | 120249.42423314 |
|          |          |                 |