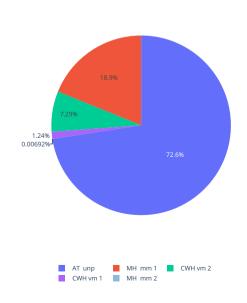

## Golden Ears

| pa_name     | beclabel | area            |
|-------------|----------|-----------------|
| Golden Ears | MH mm 2  | 1732.1567797735 |
| Garibaldi   | AT unp   | 47457369.928547 |
| Golden Ears | AT unp   | 10701787.59165  |
| Golden Ears | MH mm 1  | 3567878.0746431 |
| Golden Ears | AT unp   | 7462687.7154897 |
| Golden Ears | CWH vm 2 | 1773158.5529852 |
| Golden Ears | MH mm 1  | 283412.80078125 |
| Golden Ears | CWH vm 1 | 310776.48941261 |
| Golden Ears | CWH vm 2 | 51972.256706744 |
| Golden Ears | MH mm 1  | 869243.61656535 |
|             |          |                 |