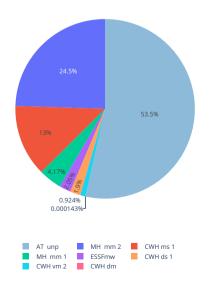

#### Birkenhead Lake

| pa_name         | beclabel | area            |
|-----------------|----------|-----------------|
| Birkenhead Lake | AT unp   | 11240036.307635 |
| Birkenhead Lake | ESSFmw   | 26356120.35772  |
| Birkenhead Lake | AT unp   | 16518809.774876 |
| Birkenhead Lake | CWH ms 1 | 9685305.4762428 |
| Birkenhead Lake | CWH ms 1 | 2872403.2068856 |
| Birkenhead Lake | IDF ww   | 4904464.9917907 |
| Birkenhead Lake | CWH ds 1 | 5840273.6919771 |
| Birkenhead Lake | CWH ds 1 | 12155116.566573 |
| Birkenhead Lake | AT unp   | 489751.76188791 |
| Birkenhead Lake | AT unp   | 2860706.8331459 |
| Birkenhead Lake | ESSFmw   | 1691512.2300418 |
| Birkenhead Lake | ESSFmw   | 2841218.2812862 |
|                 |          |                 |