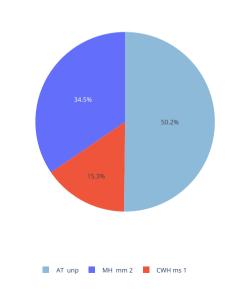

#### Birkenhead Lake

| pa_name         | beclabel | area            |
|-----------------|----------|-----------------|
| Birkenhead Lake | AT unp   | 11240036.307635 |
| Birkenhead Lake | ESSFmw   | 26356120.35772  |
| Birkenhead Lake | AT unp   | 16518809.774876 |
| Birkenhead Lake | CWH ms 1 | 9685305.4762428 |
| Birkenhead Lake | CWH ms 1 | 2872403.2068856 |
| Birkenhead Lake | IDF ww   | 4904464.9917907 |
| Birkenhead Lake | CWH ds 1 | 5840273.6919771 |
| Birkenhead Lake | CWH ds 1 | 12155116.566573 |
| Birkenhead Lake | AT unp   | 489751.76188791 |
| Birkenhead Lake | AT unp   | 2860706.8331459 |
| Birkenhead Lake | ESSFmw   | 1691512.2300418 |
| Birkenhead Lake | ESSFmw   | 2841218.2812862 |
|                 |          |                 |