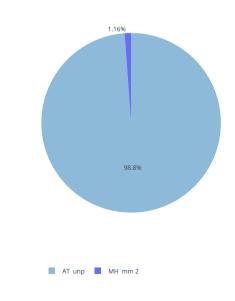

### Blackcomb Glacier

| pa_name           | beclabel | area            |
|-------------------|----------|-----------------|
| Garibaldi         | MH mm 2  | 88863280.10416  |
| Blackcomb Glacier | AT unp   | 2374043.7800361 |
| Blackcomb Glacier | MH mm 2  | 27812.419295089 |
| Garibaldi         | AT unp   | 445398162.30702 |