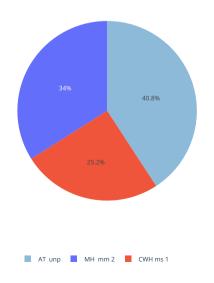

### Joffre Lakes

| pa_name      | beclabel | area            |
|--------------|----------|-----------------|
| Joffre Lakes | CWH ms 1 | 1069991.3666046 |
| Joffre Lakes | ESSFmw   | 31574.260896936 |
| Joffre Lakes | MH mm 2  | 3979299.4476833 |
| Joffre Lakes | AT unp   | 9682806.441915  |