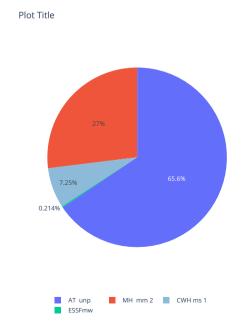

#### Birkenhead Lake

| pa_name         | beclabel | area            |
|-----------------|----------|-----------------|
| Birkenhead Lake | AT unp   | 11240036.307635 |
| Birkenhead Lake | ESSFmw   | 26356120.35772  |
| Birkenhead Lake | AT unp   | 16518809.774876 |
| Birkenhead Lake | CWH ms 1 | 9685305.4762428 |
| Birkenhead Lake | CWH ms 1 | 2872403.2068856 |
| Birkenhead Lake | IDF ww   | 4904464.9917907 |
| Birkenhead Lake | CWH ds 1 | 5840273.6919771 |
| Birkenhead Lake | CWH ds 1 | 12155116.566573 |
| Birkenhead Lake | AT unp   | 489751.76188791 |
| Birkenhead Lake | AT unp   | 2860706.8331459 |
| Birkenhead Lake | ESSFmw   | 1691512.2300418 |
| Birkenhead Lake | ESSFmw   | 2841218.2812862 |
|                 |          |                 |