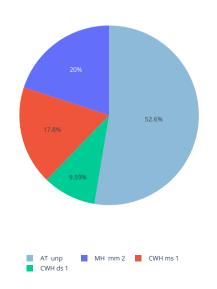

### Joffre Lakes

| pa_name      | beclabel | area            |
|--------------|----------|-----------------|
| Joffre Lakes | CWH ms 1 | 1069991.3666046 |
| Joffre Lakes | ESSFmw   | 31574.260896936 |
| Joffre Lakes | MH mm 2  | 3979299.4476833 |
| Joffre Lakes | AT unp   | 9682806.441915  |