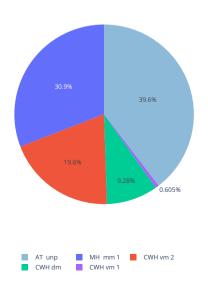

## Golden Ears

| pa_name     | beclabel | area            |
|-------------|----------|-----------------|
| Golden Ears | MH mm 2  | 1732.1567797735 |
| Garibaldi   | AT unp   | 47457369.928547 |
| Golden Ears | AT unp   | 10701787.59165  |
| Golden Ears | MH mm 1  | 3567878.0746431 |
| Golden Ears | AT unp   | 7462687.7154897 |
| Golden Ears | CWH vm 2 | 1773158.5529852 |
| Golden Ears | MH mm 1  | 283412.80078125 |
| Golden Ears | CWH vm 1 | 310776.48941261 |
| Golden Ears | CWH vm 2 | 51972.256706744 |
| Golden Ears | MH mm 1  | 869243.61656535 |
|             |          |                 |

#### **Indian Arm**

| pa_name    | beclabel | area            |
|------------|----------|-----------------|
| Indian Arm | AT unp   | 5091.3831912093 |
| Indian Arm | MH mm 1  | 2246413.0122234 |
| Indian Arm | CWH vm 2 | 47905.137072239 |
| Indian Arm | CWH vm 2 | 9519907.5274706 |
| Indian Arm | MH mm 1  | 4403418.8138906 |
| Indian Arm | MH mm 1  | 23277.259765625 |
| Indian Arm | CWH vm 1 | 16579173.604546 |
| Indian Arm | CWH vm 2 | 1729744.6760701 |
| Indian Arm | MH mm 1  | 747544.36196783 |
| Indian Arm | MH mm 1  | 60593.305081785 |
|            |          |                 |