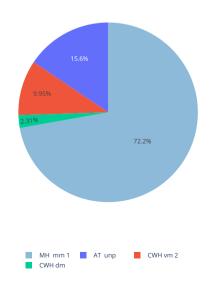

## Cypress

| beclabel | area                                                                                   |
|----------|----------------------------------------------------------------------------------------|
| MH mm 1  | 4156118.1794373                                                                        |
| CWH vm 2 | 690740.62699163                                                                        |
| CWH vm 2 | 43.983984607272                                                                        |
| CWH dm   | 161967.2976595                                                                         |
| AT unp   | 1727.4849999817                                                                        |
| AT unp   | 38370.295331337                                                                        |
| AT unp   | 612729.16705954                                                                        |
| CWH vm 2 | 7492.0657366663                                                                        |
| AT unp   | 1677.8806995489                                                                        |
| MH mm 1  | 10044.204415016                                                                        |
| AT unp   | 437603.78329162                                                                        |
| MH mm 1  | 21253.09626469                                                                         |
|          | MH mm 1  CWH vm 2  CWH dm  AT unp  AT unp  CWH vm 2  CWH vm 2  AT unp  MH mm 1  AT unp |

Plot Title