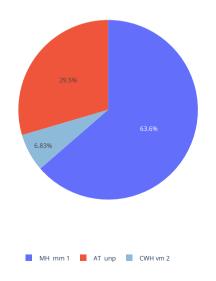

## Cypress

| beclabel | area                                                                                   |
|----------|----------------------------------------------------------------------------------------|
| MH mm 1  | 4156118.1794373                                                                        |
| CWH vm 2 | 690740.62699163                                                                        |
| CWH vm 2 | 43.983984607272                                                                        |
| CWH dm   | 161967.2976595                                                                         |
| AT unp   | 1727.4849999817                                                                        |
| AT unp   | 38370.295331337                                                                        |
| AT unp   | 612729.16705954                                                                        |
| CWH vm 2 | 7492.0657366663                                                                        |
| AT unp   | 1677.8806995489                                                                        |
| MH mm 1  | 10044.204415016                                                                        |
| AT unp   | 437603.78329162                                                                        |
| MH mm 1  | 21253.09626469                                                                         |
|          | MH mm 1  CWH vm 2  CWH dm  AT unp  AT unp  CWH vm 2  CWH vm 2  AT unp  MH mm 1  AT unp |